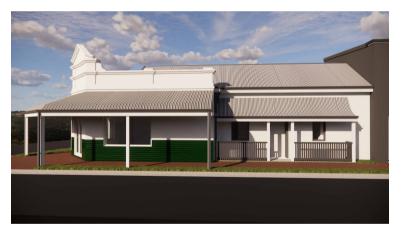

# **TORRENS STREET ELEVATION**

1:100

### PROPOSED COLOUR SCHEDULE

RECONSTRUCTED FRONT VERANDAH

New Profiled Verandah Roof Sheet:

Revolution Roofing True Oak Deep in Z600 Heritage Galvanised New Gutters & Downpipes"

Revolution Roofing Z600 Heritage Galvanised, Painted to match Colorbond 'Basalt'

New Timber Facias & Posts:

Painted in Dulux 'Beige Royal Quarter'

REPAINTING TO THE EXISTING HOUSE External Walls, Verandah Posts & Facias:

| •         | Painted in Dulux 'Beige Royal Quarter' |
|-----------|----------------------------------------|
| Gutters & | Downpipes                              |
| •         | Painted to match Colorbond 'Basalt'    |