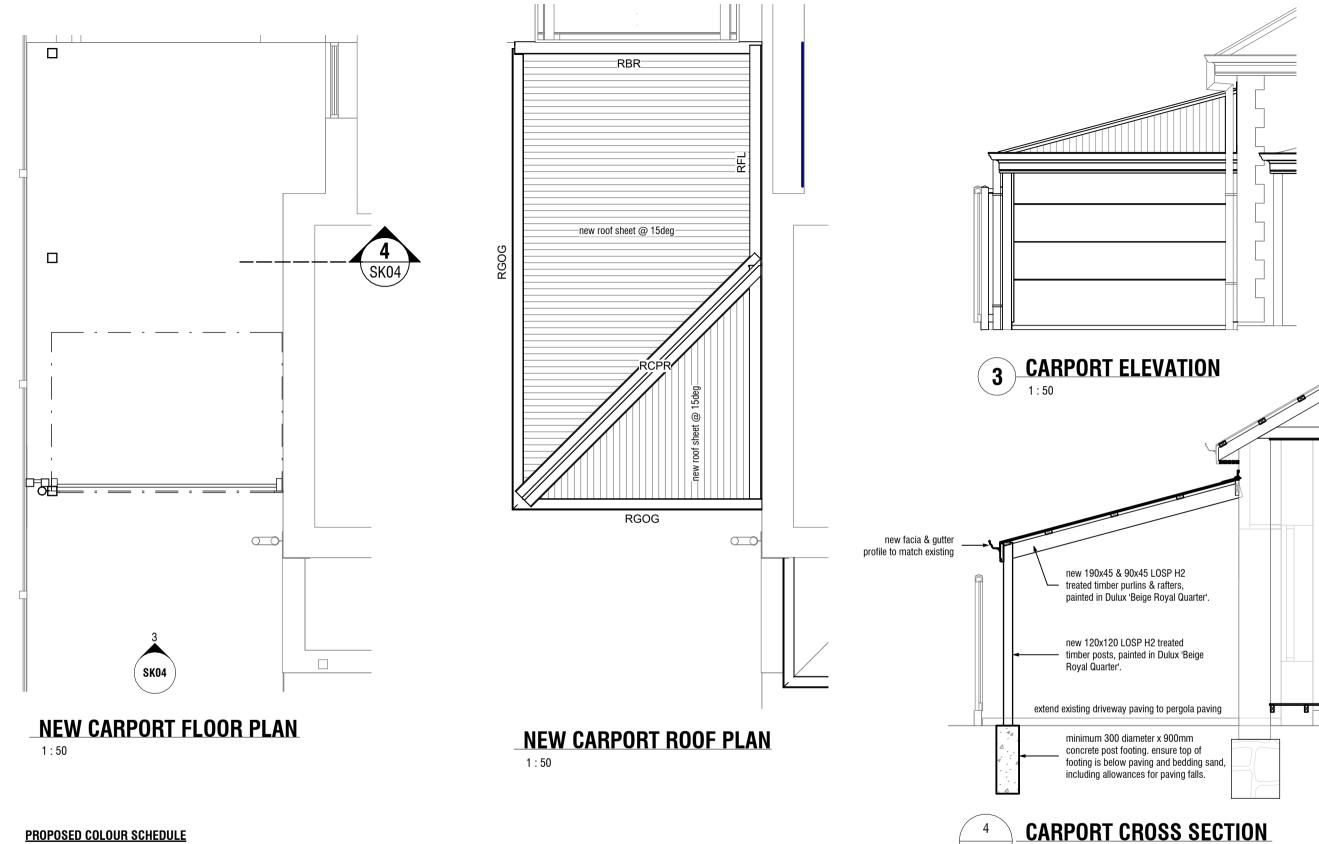

| Abbreviations |                               |  |
|---------------|-------------------------------|--|
| ABBREV.       | DESCRIPTION                   |  |
| RBR           | Heritage Rolled Barge Capping |  |
| RCPR          | Ridge capping                 |  |
| RFL           | Flashing                      |  |
| RG0G          | OG gutter                     |  |
|               |                               |  |

| Abbreviations |                               |  |
|---------------|-------------------------------|--|
| ABBREV.       | DESCRIPTION                   |  |
| RBR           | Heritage Rolled Barge Capping |  |
| RCPR          | Ridge capping                 |  |
| RFL           | Flashing                      |  |
| RGOG          | OG gutter                     |  |

19 Gilbert Street Gilberton Conservation Works - New Carport - External Painting

PROPOSED NEW CARPORT

**PRELIMINARY** 

ABN 81 614 388 439 Phone: 08 8388 3440

SK04

© Copyright 2022 Email: studio@anaglypta.com.au