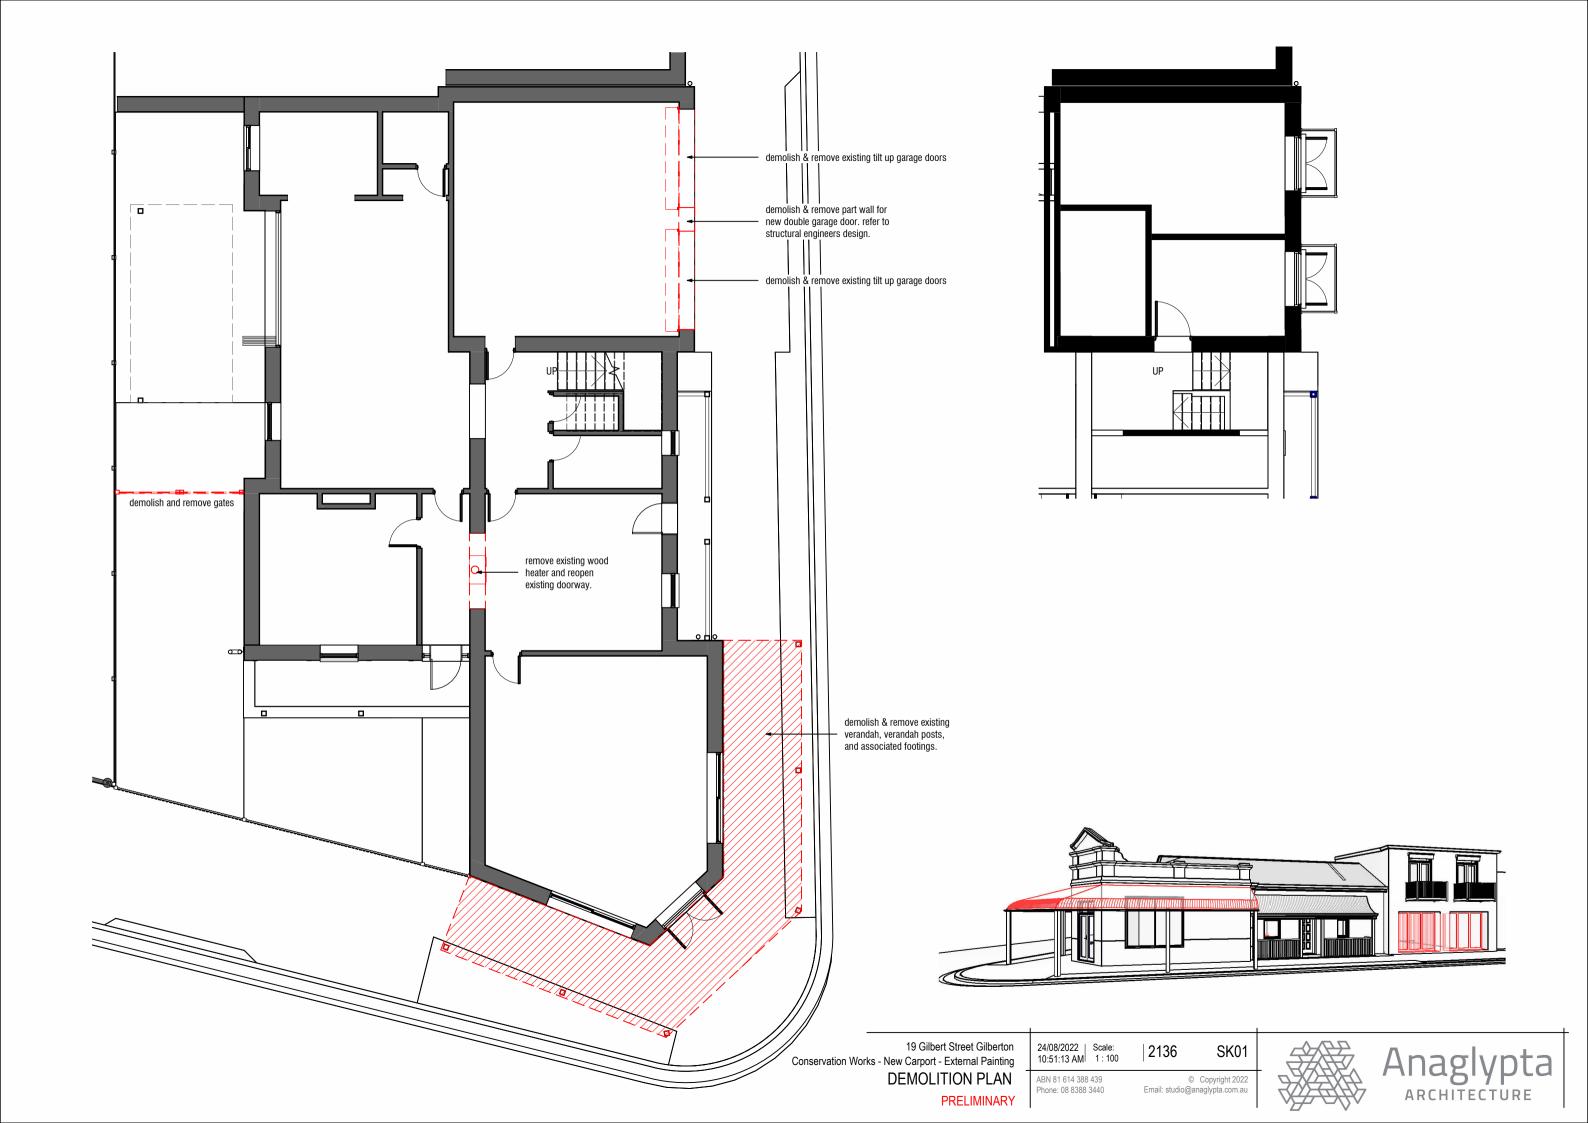

19 Gilbert Street Gilberton Conservation Works - New Carport - External Painting

PROPOSED NEW CARPORT

**PRELIMINARY** 

ABN 81 614 388 439 Phone: 08 8388 3440

SK04

© Copyright 2022 Email: studio@anaglypta.com.au