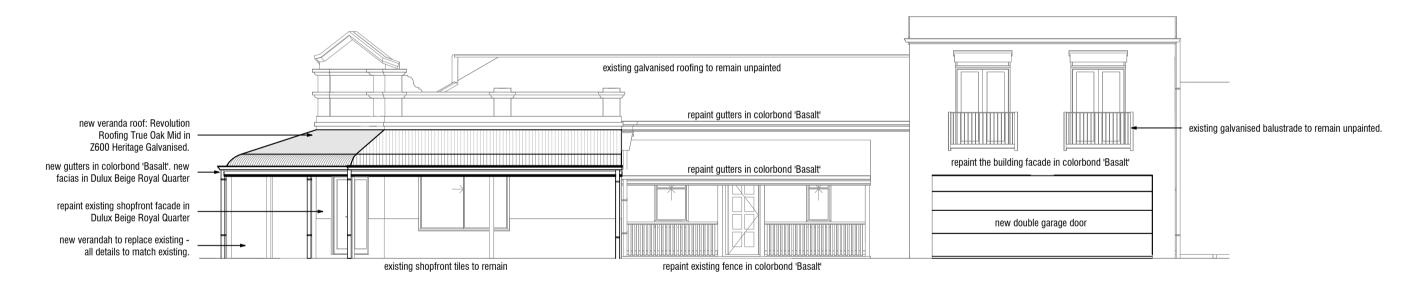

# **TORRENS STREET ELEVATION**

1:100

### PROPOSED COLOUR SCHEDULE

RECONSTRUCTED FRONT VERANDAH

New Profiled Verandah Roof Sheet:

Revolution Roofing True Oak Deep in Z600 Heritage Galvanised New Gutters & Downpipes"

Revolution Roofing Z600 Heritage Galvanised, Painted to match Colorbond 'Basalt'

New Timber Facias & Posts:

Painted in Dulux 'Beige Royal Quarter'

REPAINTING TO THE EXISTING HOUSE External Walls, Verandah Posts & Facias:

| •         | Painted in Dulux 'Beige Royal Quarter' |
|-----------|----------------------------------------|
| Gutters & | Downpipes                              |
| •         | Painted to match Colorbond 'Basalt'    |