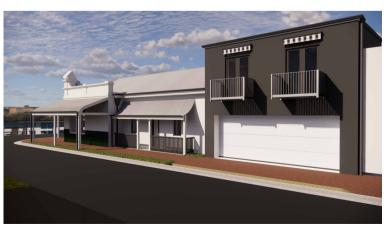

### PROPOSED COLOUR SCHEDULE

RECONSTRUCTED FRONT VERANDAH New Profiled Verandah Roof Sheet:

- Revolution Roofing True Oak Deep in Z600 Heritage Galvanised New Gutters & Downpipes"
- Revolution Roofing Z600 Heritage Galvanised, Painted to match Colorbond 'Basalt'

New Timber Facias & Posts:

Painted in Dulux 'Beige Royal Quarter'

REPAINTING TO THE EXISTING HOUSE

External Walls, Verandah Posts & Facias:
Painted in Dulux 'Beige Royal Quarter' Gutters & Downpipes

Painted to match Colorbond 'Basalt'