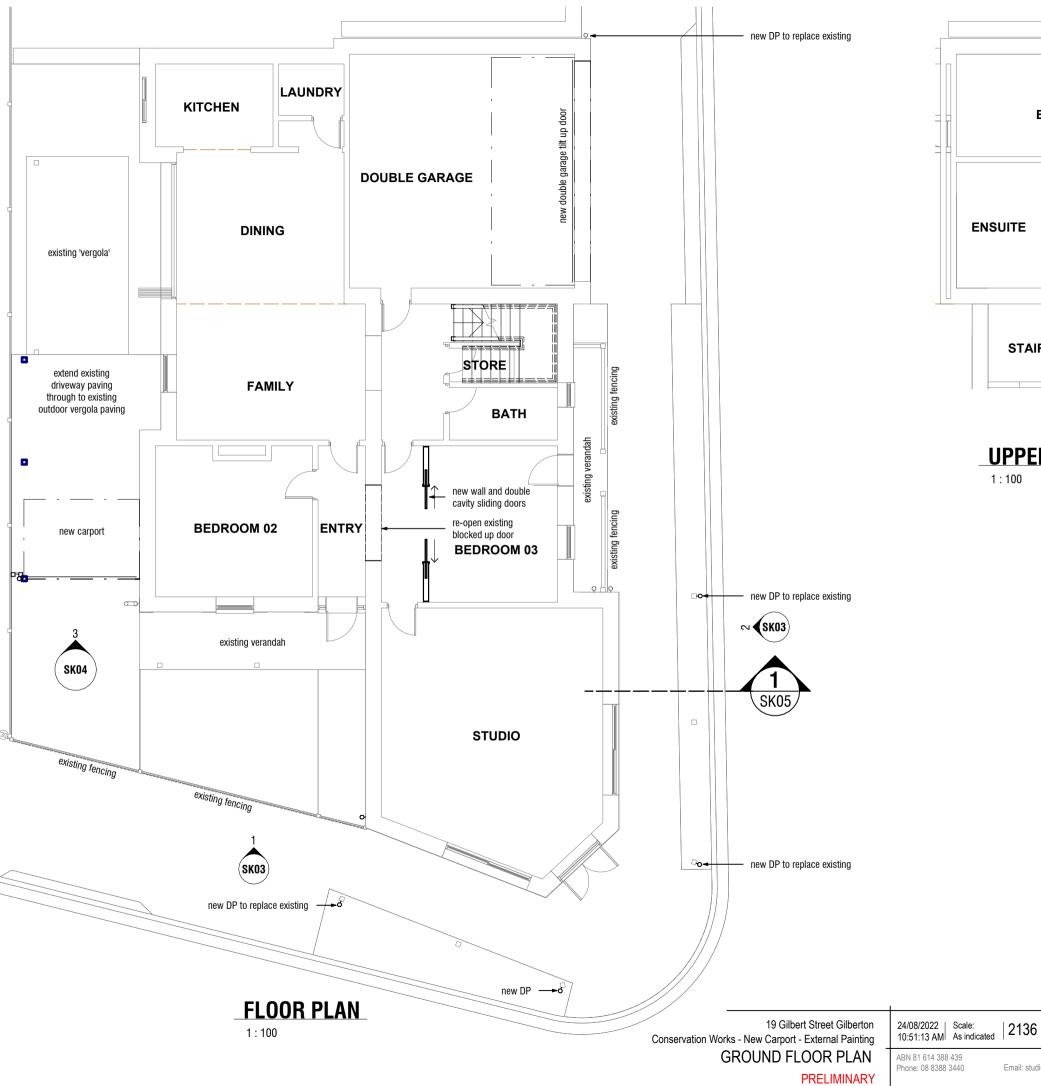

### PROPOSED COLOUR SCHEDULE

RECONSTRUCTED FRONT VERANDAH New Profiled Verandah Roof Sheet:

- Revolution Roofing True Oak Deep in Z600 Heritage Galvanised
- New Gutters & Downpipes"

  Revolution Roofing Z600 Heritage Galvanised, Painted to match
- Colorbond 'Basalt' New Timber Facias & Posts:
- Painted in Dulux 'Beige Royal Quarter'

REPAINTING TO THE EXISTING HOUSE External Walls, Verandah Posts & Facias:

- Painted in Dulux 'Beige Royal Quarter' Gutters & Downpipes
- Painted to match Colorbond 'Basalt'

19 Gilbert Street Gilberton Conservation Works - New Carport - External Painting

SITE PLAN

**PRELIMINARY** 

10:51:11 AM | Scale: As indicated | 2136 ABN 81 614 388 439 Phone: 08 8388 3440

© Copyright 2022 Email: studio@anaglypta.com.au











# **UPPER FLOOR PLAN**

### PROPOSED COLOUR SCHEDULE

RECONSTRUCTED FRONT VERANDAH New Profiled Verandah Roof Sheet:

- Revolution Roofing True Oak Deep in Z600 Heritage Galvanised New Gutters & Downpipes"
- Revolution Roofing Z600 Heritage Galvanised, Painted to match Colorbond 'Basalt'

New Timber Facias & Posts:

Painted in Dulux 'Beige Royal Quarter'

REPAINTING TO THE EXISTING HOUSE

External Walls, Verandah Posts & Facias:
Painted in Dulux 'Beige Royal Quarter' Gutters & Downpipes

Painted to match Colorbond 'Basalt'

© Copyright 2022 Email: studio@anaglypta.com.au







# **GILBERT STREET ELEVATION**



# **TORRENS STREET ELEVATION**

1:100

### PROPOSED COLOUR SCHEDULE

RECONSTRUCTED FRONT VERANDAH

New Profiled Verandah Roof Sheet:

Revolution Roofing True Oak Deep in Z600 He