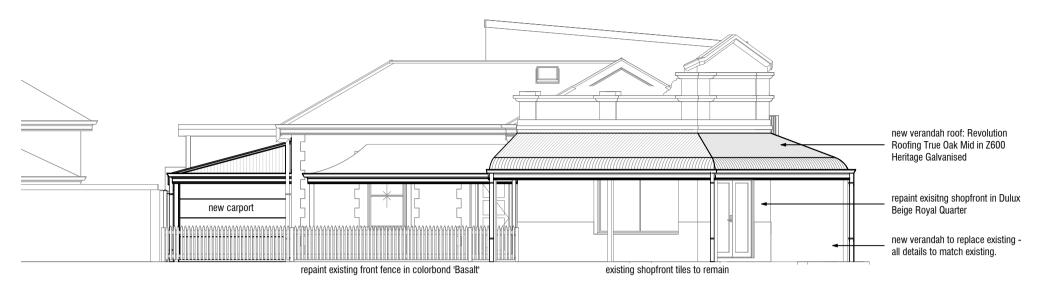

# **GILBERT STREET ELEVATION**

### PROPOSED COLOUR SCHEDULE

RECONSTRUCTED FRONT VERANDAH

New Profiled Verandah Roof Sheet:

Revolution Roofing True Oak Deep in Z600 Heritage Galvanised New Gutters & Downpipes"

Revolution Roofing Z600 Heritage Galvanised, Painted to match Colorbond 'Basalt'

New Timber Facias & Posts:

Painted in Dulux 'Beige Royal Quarter'

REPAINTING TO THE EXISTING HOUSE External Walls, Verandah Posts & Facias:

Painted in Dulux 'Beige Royal Quarter' Gutters & Downpipes

Painted to match Colorbond 'Basalt'