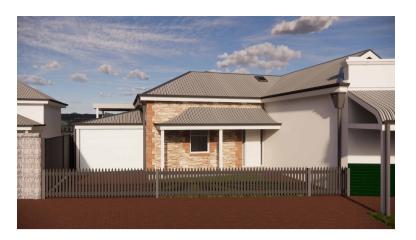

### PROPOSED COLOUR SCHEDULE

RECONSTRUCTED FRONT VERANDAH New Profiled Verandah Roof Sheet:

- Revolution Roofing True Oak Deep in Z600 Heritage Galvanised
- New Gutters & Downpipes"

  Revolution Roofing Z600 Heritage Galvanised, Painted to match
- Colorbond 'Basalt' New Timber Facias & Posts:
- Painted in Dulux 'Beige Royal Quarter'

REPAINTING TO THE EXISTING HOUSE External Walls, Verandah Posts & Facias:

- Painted in Dulux 'Beige Royal Quarter' Gutters & Downpipes
- Painted to match Colorbond 'Basalt'

19 Gilbert Street Gilberton Conservation Works - New Carport - External Painting