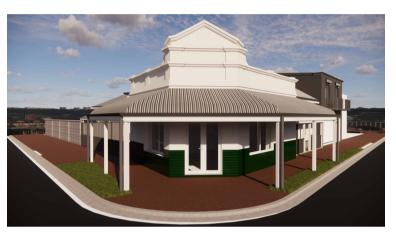

# **GILBERT STREET ELEVATION**

### PROPOSED COLOUR SCHEDULE

RECONSTRUCTED FRONT VERANDAH

New Profiled Verandah Roof Sheet:

Revolution Roofing True Oak Deep in Z600 Heritage Galvanised New Gutters & Downpipes"

Revolution Roofing Z600 Heritage Galvanised, Painted to match Colorbond 'Basalt'

New Timber Facias & Posts:

Painted in Dulux 'Beige Royal Quarter'

REPAINTING TO THE EXISTING HOUSE External Walls, Verandah Posts & Facias:

Painted in Dulux 'Beige Royal Quarter' Gutters & Downpipes

Painted to match Colorbond 'Basalt'